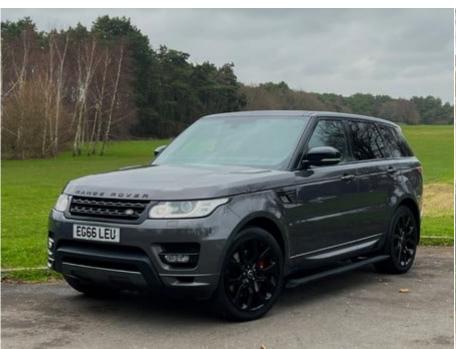

## 2016 (66) Land Rover Range Rover Sport SDV6 AUTOBIOGRAPHY DYNAMIC

£23,885

#### **Technical Data**

Year: **2016 (66)**Fuel Type: **Diesel**Colour: **GREY** 

Mileage: **69,000 miles**Transmission: **Automatic** 

Body Type: **Estate** 

Doors: 5

Engine Size: **3.0L**Insurance Group: **49E** 