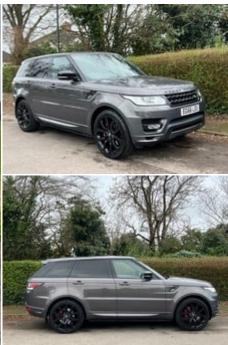

## 2016 (66) Land Rover Range Rover Sport SDV6 AUTOBIOGRAPHY DYNAMIC

£23,885

#### **Technical Data**

Year: **2016 (66)**Fuel Type: **Diesel**Colour: **GREY** 

Mileage: **69,000 miles**Transmission: **Automatic** 

Body Type: **Estate** 

Doors: 5

Engine Size: **3.0L**Insurance Group: **49E** 