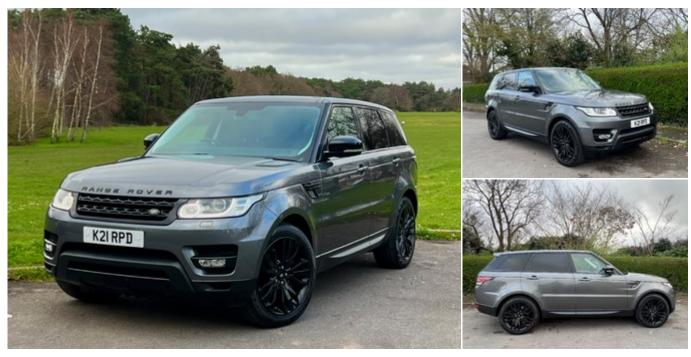

## 2015 (15) Land Rover Range Rover Sport SDV6 HSE DYNAMIC

£19,885

## **Technical Data**

Year: 2015 (15) Fuel Type: Diesel Colour: GREY Service History: Full service history Mileage: 80,000 miles Transmission: Automatic Body Type: Estate Doors: 5 Engine Size: 3.0L Insurance Group: 43E