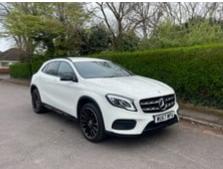

## 2017 (67) Mercedes-Benz GLA Class GLA 200 D AMG LINE PREMIUM

£17,485

## **Technical Data**

Year: **2017 (67)**Fuel Type: **Diesel**Colour: **WHITE** 

Service History: Full service history

Mileage: **52,000 miles**Transmission: **Automatic**Body Type: **Estate** 

Doors: 5

Engine Size: **2.1L**Insurance Group: **22E** 

## **Specification**

Full Service History BLACK PACK, GRILL-MIRRORS

ETC

BLUETOOTH AUDIO RADIO Reversing Camera

**SYSTEM** 

Privacy Glass DAB

Push Button Start 5 DOORS

AUTOMATIC Electric rear hand brake
Cruise control SATELLITE NAVIGATION
Roof Rails Electric Folding Mirrors