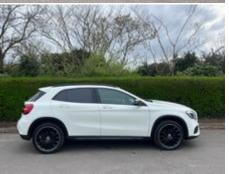

## 2017 (67) Mercedes-Benz GLA Class GLA 200 D AMG LINE PREMIUM

£17,485

## **Technical Data**

Year: **2017 (67)**Fuel Type: **Diesel**Colour: **WHITE** 

Service History: Full service history

Mileage: **52,000 miles**Transmission: **Automatic**Body Type: **Estate** 

Doors: 5

Engine Size: **2.1L**Insurance Group: **22E** 

## **Specification**

Full Service History BLACK PACK, GRILL-MIRRORS

ETC

BLUETOOTH AUDIO RADIO Reversing Camera

**SYSTEM** 

Privacy Glass DAB

Push Button Start 5 DOORS

AUTOMATIC Electric rear hand brake
Cruise control SATELLITE NAVIGATION
Roof Rails Electric Folding Mirrors