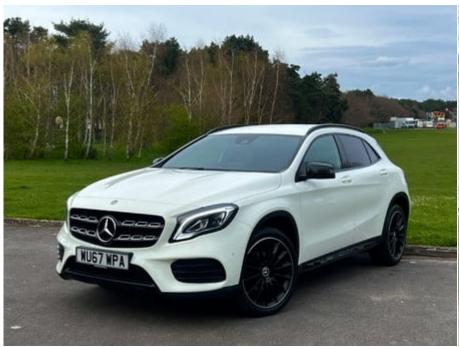

## 2017 (67) Mercedes-Benz GLA Class GLA 200 D AMG LINE PREMIUM

£17,485

## **Technical Data**

Year: **2017 (67)**Fuel Type: **Diesel**Colour: **WHITE** 

Service History: Full service history

Mileage: **52,000 miles**Transmission: **Automatic**Body Type: **Estate** 

Doors: 5

Engine Size: **2.1L**Insurance Group: **22E** 

## **Specification**

Full Service History BLACK PACK, GRILL-MIRRORS

ETC

BLUETOOTH AUDIO RADIO Reversing Camera

**SYSTEM** 

Privacy Glass DAB

Push Button Start 5 DOORS

AUTOMATIC Electric rear hand brake
Cruise control SATELLITE NAVIGATION
Roof Rails Electric Folding Mirrors