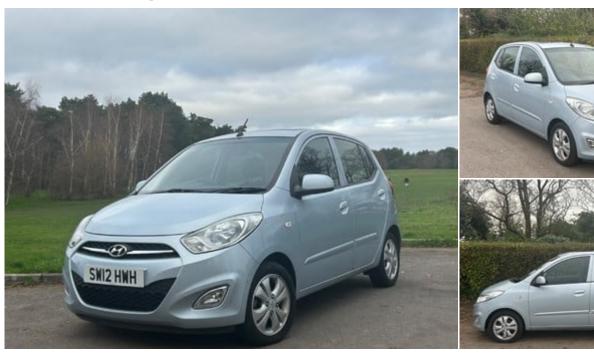

## 2012 (12) Hyundai i10 STYLE

£4,285

## **Technical Data**

Year: **2012 (12)**Fuel Type: **Petrol**Colour: **SILVER** 

Service History: Service history

Mileage: **47,000 miles**Transmission: **Manual**Body Type: **Hatchback** 

Doors: 5

Engine Size: **1.2L**Insurance Group: **12A** 