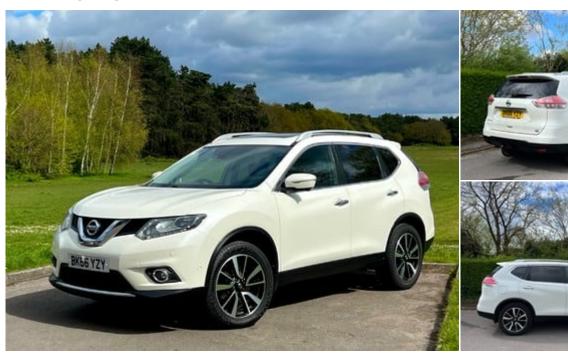

## 2016 (66) Nissan X-Trail DIG-T TEKNA

£11,985

### **Technical Data**

Year: **2016 (66)**Fuel Type: **Petrol**Colour: **WHITE** 

Mileage: **71,000 miles**Transmission: **Manual**Body Type: **Estate** 

Doors: 5

Engine Size: **1.6L**Insurance Group: **17E**Tax Rate: **£200** per year