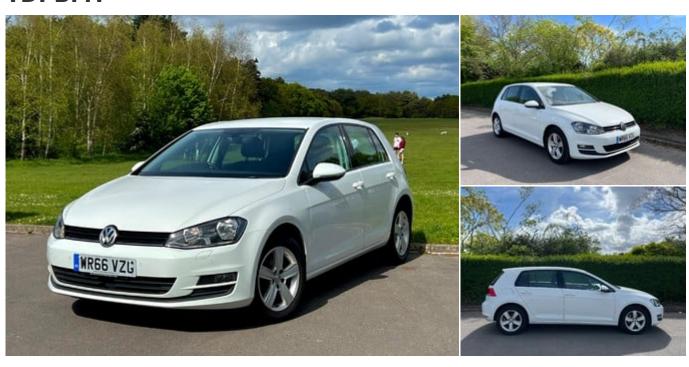

## 2016 (66) Volkswagen Golf MATCH EDITION :

£10,485

## **Technical Data**

Year: **2016 (66)**Fuel Type: **Diesel**Colour: **WHITE** 

Service History: Full service history

Mileage: **64,000 miles**Transmission: **Manual**Body Type: **Hatchback** 

Doors: 5

Engine Size: **1.6L**Insurance Group: **12E** 